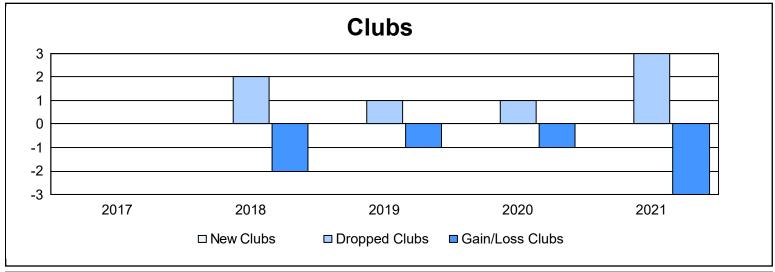

District 201C1 As of June 2021 Cumulative

| Year      | New<br>Clubs | Dropped<br>Clubs | Gain/<br>Loss<br>Clubs | New<br>Members | Charter<br>Members | Reinstate<br>Members | Transfer<br>Members | Total<br>Member<br>Added | Total<br>Members<br>Dropped | Gain/<br>Loss<br>Members |
|-----------|--------------|------------------|------------------------|----------------|--------------------|----------------------|---------------------|--------------------------|-----------------------------|--------------------------|
| 2016-2017 | 0            | 0                | 0                      | 112            | 1                  | 4                    | 14                  | 131                      | 157                         | -26                      |
| 2017-2018 | 0            | 2                | -2                     | 133            | 2                  | 3                    | 16                  | 154                      | 170                         | -16                      |
| 2018-2019 | 0            | 1                | -1                     | 133            | 1                  | 4                    | 21                  | 159                      | 157                         | 2                        |
| 2019-2020 | 0            | 1                | -1                     | 99             | 4                  | 5                    | 29                  | 137                      | 220                         | -83                      |
| 2020-2021 | 0            | 3                | -3                     | 132            | 3                  | 9                    | 16                  | 160                      | 139                         | 21                       |
| Average   | 0            | 1                | -1                     | 122            | 2                  | 5                    | 19                  | 148                      | 169                         | -20                      |